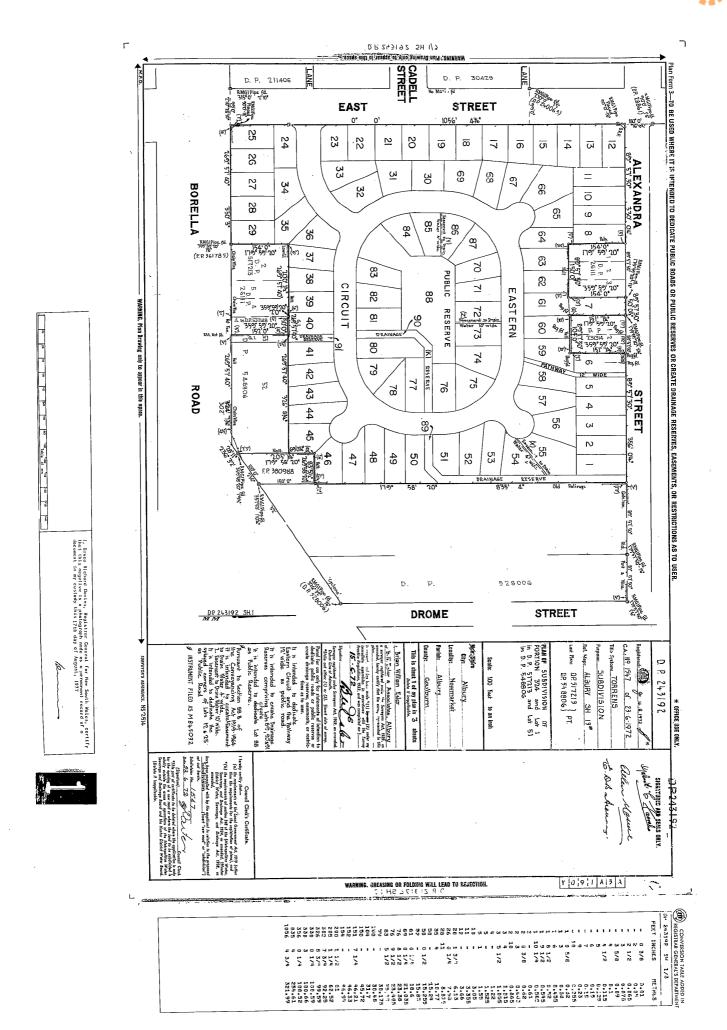

FOLIO: 11/243192

----

VOL 11904 FOL 11 IS THE CURRENT CERTIFICATE OF TITLE

LAND

----

LOT 11 IN DEPOSITED PLAN 243192

AT NEWMARKET

LOCAL GOVERNMENT AREA ALBURY CITY
PARISH OF ALBURY COUNTY OF GOULBURN
TITLE DIAGRAM DP243192

FOLIO: 12/243192

----

VOL 11904 FOL 12 IS THE CURRENT CERTIFICATE OF TITLE

LAND

\_\_\_\_

LOT 12 IN DEPOSITED PLAN 243192

AT NEWMARKET

LOCAL GOVERNMENT AREA ALBURY CITY
PARISH OF ALBURY COUNTY OF GOULBURN
TITLE DIAGRAM DP243192

FOLIO: 13/243192

----

VOL 11904 FOL 13 IS THE CURRENT CERTIFICATE OF TITLE

LAND

----

LOT 13 IN DEPOSITED PLAN 243192

AT NEWMARKET

LOCAL GOVERNMENT AREA ALBURY CITY
PARISH OF ALBURY COUNTY OF GOULBURN
TITLE DIAGRAM DP243192

FOLIO: 14/243192

----

VOL 11904 FOL 14 IS THE CURRENT CERTIFICATE OF TITLE

LAND

----

LOT 14 IN DEPOSITED PLAN 243192

AT NEWMARKET

LOCAL GOVERNMENT AREA ALBURY CITY
PARISH OF ALBURY COUNTY OF GOULBURN
TITLE DIAGRAM DP243192

FOLIO: 15/243192

----

VOL 11904 FOL 15 IS THE CURRENT CERTIFICATE OF TITLE

LAND

----

LOT 15 IN DEPOSITED PLAN 243192

AT NEWMARKET

LOCAL GOVERNMENT AREA ALBURY CITY
PARISH OF ALBURY COUNTY OF GOULBURN
TITLE DIAGRAM DP243192