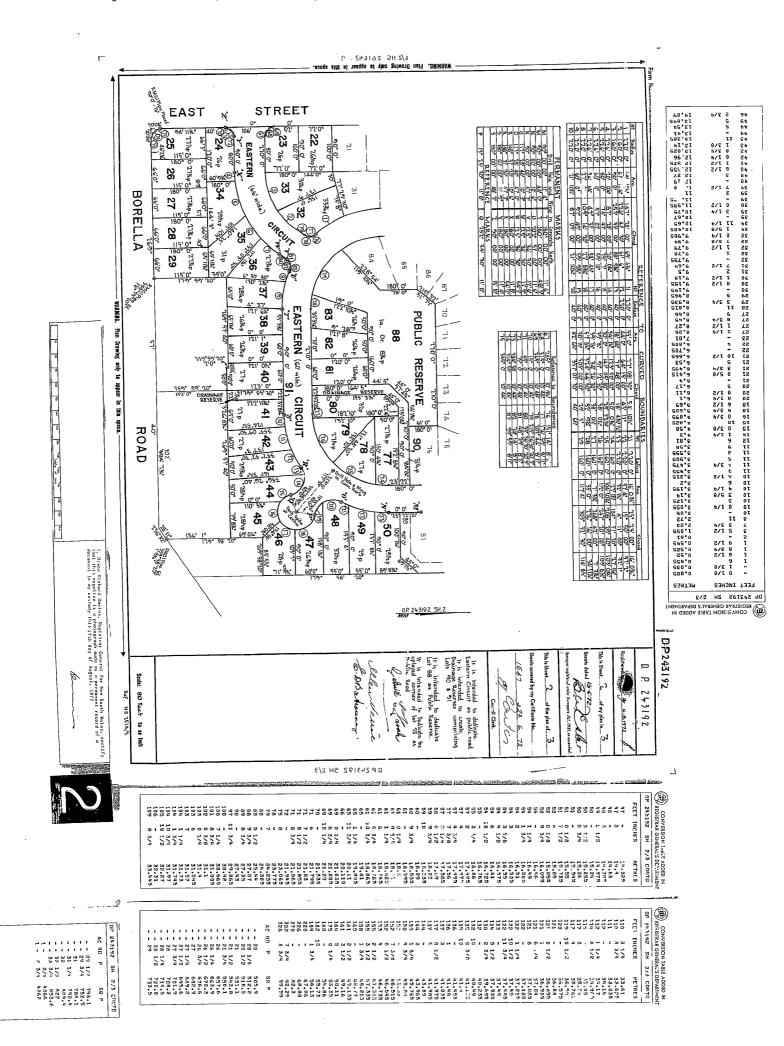

FOLIO: 11/243192

----

VOL 11904 FOL 11 IS THE CURRENT CERTIFICATE OF TITLE

LAND

----

LOT 11 IN DEPOSITED PLAN 243192

AT NEWMARKET

LOCAL GOVERNMENT AREA ALBURY CITY
PARISH OF ALBURY COUNTY OF GOULBURN
TITLE DIAGRAM DP243192

FOLIO: 12/243192

----

VOL 11904 FOL 12 IS THE CURRENT CERTIFICATE OF TITLE

LAND

\_\_\_\_

LOT 12 IN DEPOSITED PLAN 243192

AT NEWMARKET

LOCAL GOVERNMENT AREA ALBURY CITY
PARISH OF ALBURY COUNTY OF GOULBURN
TITLE DIAGRAM DP243192

FOLIO: 13/243192

----

VOL 11904 FOL 13 IS THE CURRENT CERTIFICATE OF TITLE

LAND

----

LOT 13 IN DEPOSITED PLAN 243192

AT NEWMARKET

LOCAL GOVERNMENT AREA ALBURY CITY
PARISH OF ALBURY COUNTY OF GOULBURN
TITLE DIAGRAM DP243192

FOLIO: 14/243192

----

VOL 11904 FOL 14 IS THE CURRENT CERTIFICATE OF TITLE

LAND

----

LOT 14 IN DEPOSITED PLAN 243192

AT NEWMARKET

LOCAL GOVERNMENT AREA ALBURY CITY
PARISH OF ALBURY COUNTY OF GOULBURN
TITLE DIAGRAM DP243192

FOLIO: 15/243192

----

VOL 11904 FOL 15 IS THE CURRENT CERTIFICATE OF TITLE

LAND

----

LOT 15 IN DEPOSITED PLAN 243192

AT NEWMARKET

LOCAL GOVERNMENT AREA ALBURY CITY
PARISH OF ALBURY COUNTY OF GOULBURN
TITLE DIAGRAM DP243192