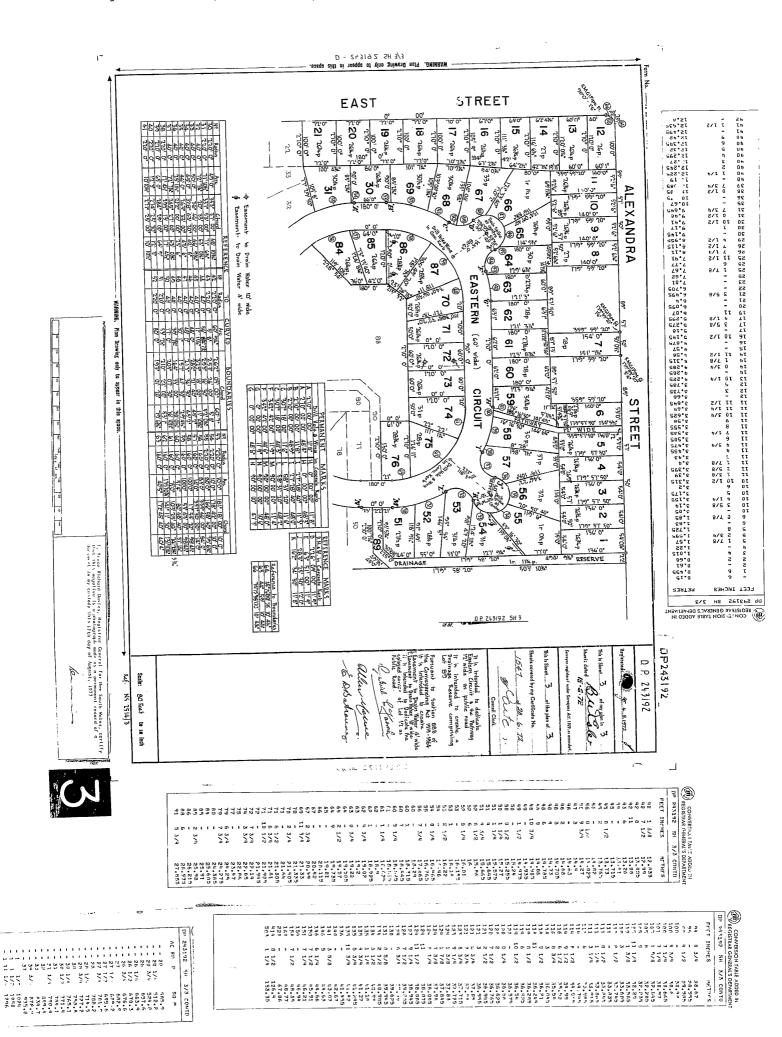

FOLIO: 11/243192

----

VOL 11904 FOL 11 IS THE CURRENT CERTIFICATE OF TITLE

LAND

----

LOT 11 IN DEPOSITED PLAN 243192

AT NEWMARKET

LOCAL GOVERNMENT AREA ALBURY CITY
PARISH OF ALBURY COUNTY OF GOULBURN
TITLE DIAGRAM DP243192

FOLIO: 12/243192

----

VOL 11904 FOL 12 IS THE CURRENT CERTIFICATE OF TITLE

LAND

\_\_\_\_

LOT 12 IN DEPOSITED PLAN 243192

AT NEWMARKET

LOCAL GOVERNMENT AREA ALBURY CITY
PARISH OF ALBURY COUNTY OF GOULBURN
TITLE DIAGRAM DP243192

FOLIO: 13/243192

----

VOL 11904 FOL 13 IS THE CURRENT CERTIFICATE OF TITLE

LAND

----

LOT 13 IN DEPOSITED PLAN 243192

AT NEWMARKET

LOCAL GOVERNMENT AREA ALBURY CITY
PARISH OF ALBURY COUNTY OF GOULBURN
TITLE DIAGRAM DP243192

FOLIO: 14/243192

----

VOL 11904 FOL 14 IS THE CURRENT CERTIFICATE OF TITLE

LAND

----

LOT 14 IN DEPOSITED PLAN 243192

AT NEWMARKET

LOCAL GOVERNMENT AREA ALBURY CITY
PARISH OF ALBURY COUNTY OF GOULBURN
TITLE DIAGRAM DP243192

FOLIO: 15/243192

----

VOL 11904 FOL 15 IS THE CURRENT CERTIFICATE OF TITLE

LAND

----

LOT 15 IN DEPOSITED PLAN 243192

AT NEWMARKET

LOCAL GOVERNMENT AREA ALBURY CITY
PARISH OF ALBURY COUNTY OF GOULBURN
TITLE DIAGRAM DP243192